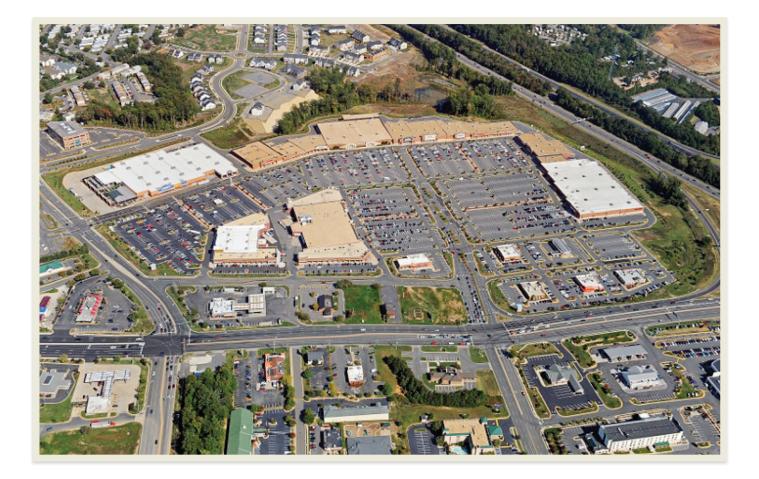

With almost 800,000 square feet of retail space, Stafford Marketplace is home to Target, Lowes, Best Buy, Kohl's, Borders, Bed Bath & Beyond, Ross, Michaels, PetSmart, TJ Maxx, Shoppers Food Warehouse, Pier 1, Panera, Bob Evans, Applebees, Chili's, Starbucks, Chevy Chase Bank, Bank of America.