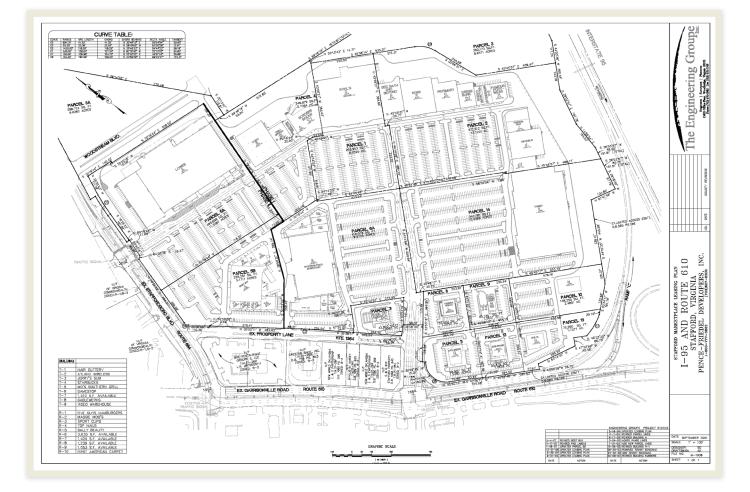

## STAFFORD MARKETPLACE 1-95 AND ROUTE 610

| CURRENT VACANCIES: |                  |           |                    |
|--------------------|------------------|-----------|--------------------|
| SUITE A            | 2086 square feet | SUITE E   | 2617 square feet   |
| SUITE F            | 2553 square feet | PARCEL 10 | 2.49 acre pad site |