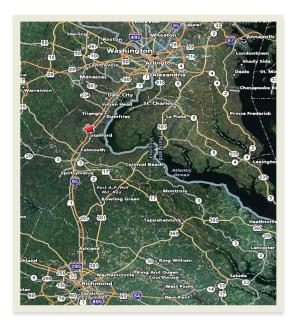

#### **ABOUT THIS PROPERTY FOR LEASE:**

Stafford, Virginia is located only 25 miles south of the Washington, DC capital beltway. Ideally situated between Washington, DC and Richmond, VA, Stafford offers multiple modes of access to lucrative markets. Interstate 95 bisects Stafford from North to South, as do US Route 1 and Route 3 providing easy east-west access throughout the market area.