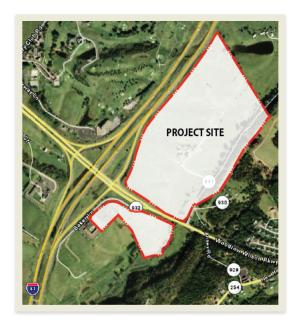

## **ABOUTTHIS PROPERTY FOR LEASE:**

Conveniently situated on Interstate Route 81 at the intersection of Woodrow Wilson Parkway (Route 275) in Augusta County, Virginia. The property, on the northeast quadrant, features excellent visibility from both roads, with easy automobile access on Route 275.

Staunton is located in the center of the I-81 corridor in the Shenandoah Valley. The region has grown steadily and has received a Top 10 quality of life rating in the U.S.

The property encompasses approximately 118 acres and will offer approximately 900,000 square feet of mixed-use space. The development will service the Staunton, Virginia area with big box anchors, retail tenants, hotel and office uses. Anchor opportunities exist for department, home improvement, and grocery stores. The architecture of the Shopping Center will be equivalent to Pence-Friedel Developer's last two shopping centers: the 800,000 square foot Stafford Marketplace Shopping Center in Stafford, Virginia and the 450,000 square foot Potomac Run Shopping Center in Sterling, Virginia.