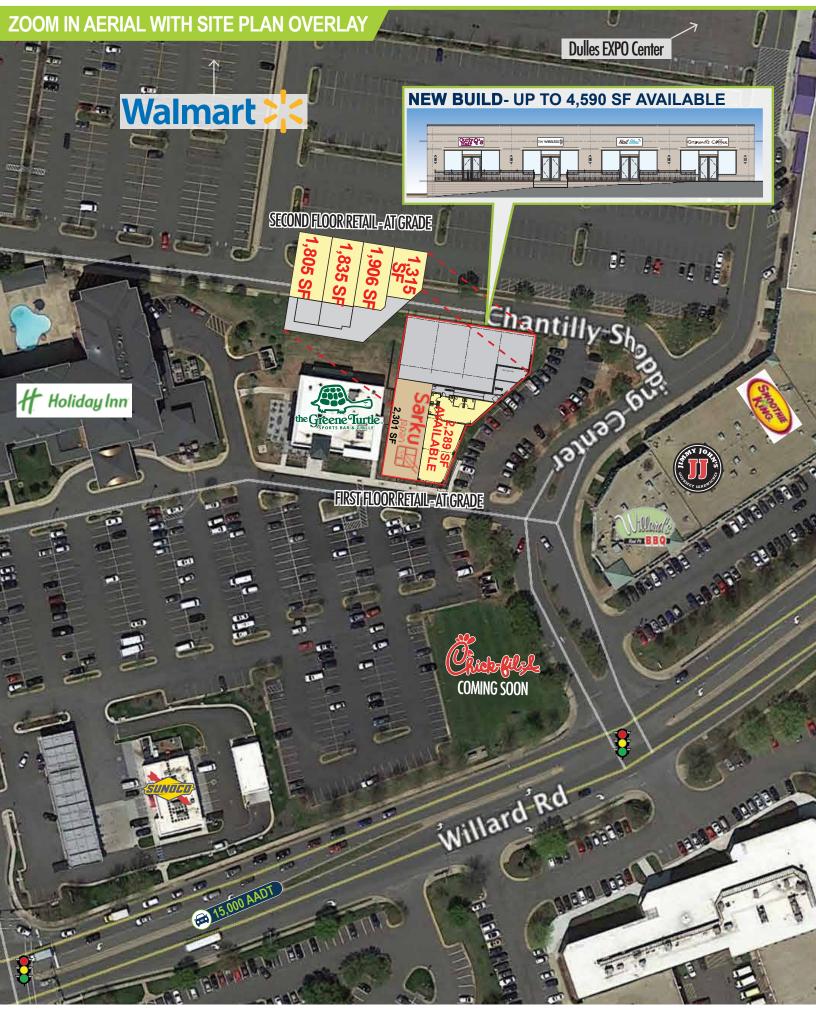

## DULLES EXPO SHOPPING CENTER

4320 Chantilly Shopping Center Chantilly, VA 20151

## **HIGHLIGHTS:**

- High-volume regional shopping center with over 269,000 SF of retail
- Dulles Expo holds over 60 events annually that attract more than 800,000 people
- Strong office density with over 8.2 MSF of existing space in a 1.5-mile radius
- Excellent visibility along Route 28 (103,000 AADT)
- Future development opportunity for over 100,000 SF of retail space
- Great space for a burger restaurant, fitness use, pizza restaurant, or optometrist
- Join other national tenants:

## **2016 TRAFFIC COUNT**

Route 28: 103,000 AADT

**DEMOGRAPHICS\*** 

Population Households Median HH Income Daytime Population **1-mile 2-miles 3-miles** 5,476 28,231 68,924 1,756 8,877 21,528

\$75,461 \$126,974 \$145,866 15,058 45,122 64,276