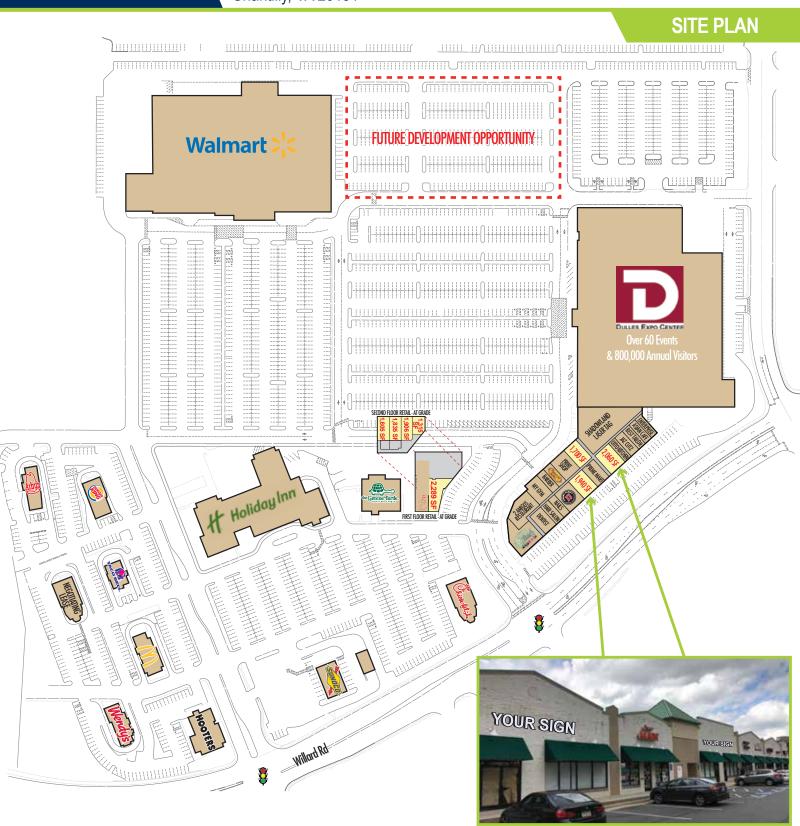

## DULLES EXPO SHOPPING CENTER

4320 Chantilly Shopping Center Chantilly, VA 20151

## **HIGHLIGHTS:**

- High-volume regional shopping center with over 269,000 SF of retail
- Dulles Expo holds over 60 events annually that attract more than 800,000 people
- Strong office density with over 8.2 MSF of existing space in a 1.5-mile radius
- Excellent visibility along Route 28 (103,000 AADT)
- Future development opportunity for over 100,000 SF of retail space
- Great space for a burger restaurant, fitness use, pizza restaurant, or optometrist
- Join other national tenants:

## DULLES EXPO SHOPPING CENTER

4320 Chantilly Shopping Center Chantilly, VA 20151

Information contained herein has been obtained from sources deemed reliable, but we do not guarantee its accuracy. Site Plan is not to scale and is strictly for informational purposes only.