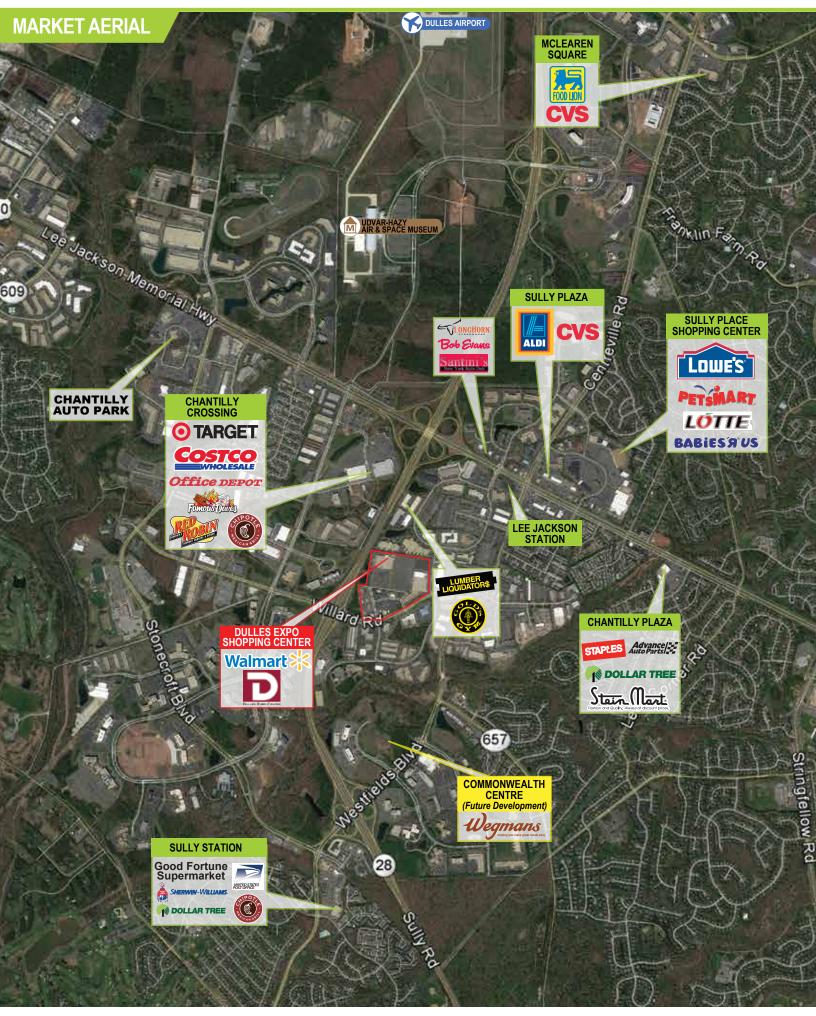

## **HIGHLIGHTS:**

- High-volume regional shopping center with over 269,000 SF of retail
- Dulles Expo holds over 60 events annually that attract more than 800,000 people
- Strong office density with over 8.2 MSF of existing space in a 1.5-mile radius
- Excellent visibility along Route 28 (103,000 AADT)
- Future development opportunity for over 100,000 SF of retail space
- Great space for a burger restaurant, fitness use, pizza restaurant, or optometrist
- Join other national tenants:

## **2016 TRAFFIC COUNT**

Route 28: 103,000 AADT

**DEMOGRAPHICS\*** 

Population Households Median HH Income Daytime Population **1-mile 2-miles 3-miles** 5,476 28,231 68,924 1,756 8,877 21,528

\$75,461 \$126,974 \$145,866 15,058 45,122 64,276