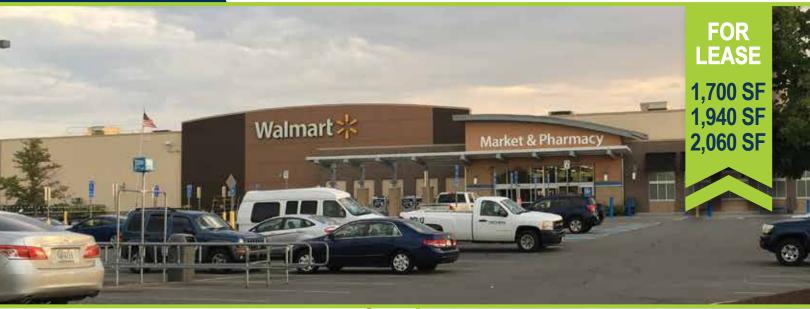

## DULLES EXPO SHOPPING CENTER

4320 Chantilly Shopping Center Chantilly, VA 20151

## **HIGHLIGHTS:**

- High-volume regional shopping center with over 269,000 SF of retail
- Dulles Expo holds over 60 events annually that attract more than 800,000 people
- Strong office density with over 8.2 MSF of existing space in a 1.5-mile radius
- Excellent visibility along Route 28 (103,000 AADT)
- Future development opportunity for over 100,000 SF of retail space
- Great space for a burger restaurant, fitness use, pizza restaurant, or optometrist
- Join other national tenants: