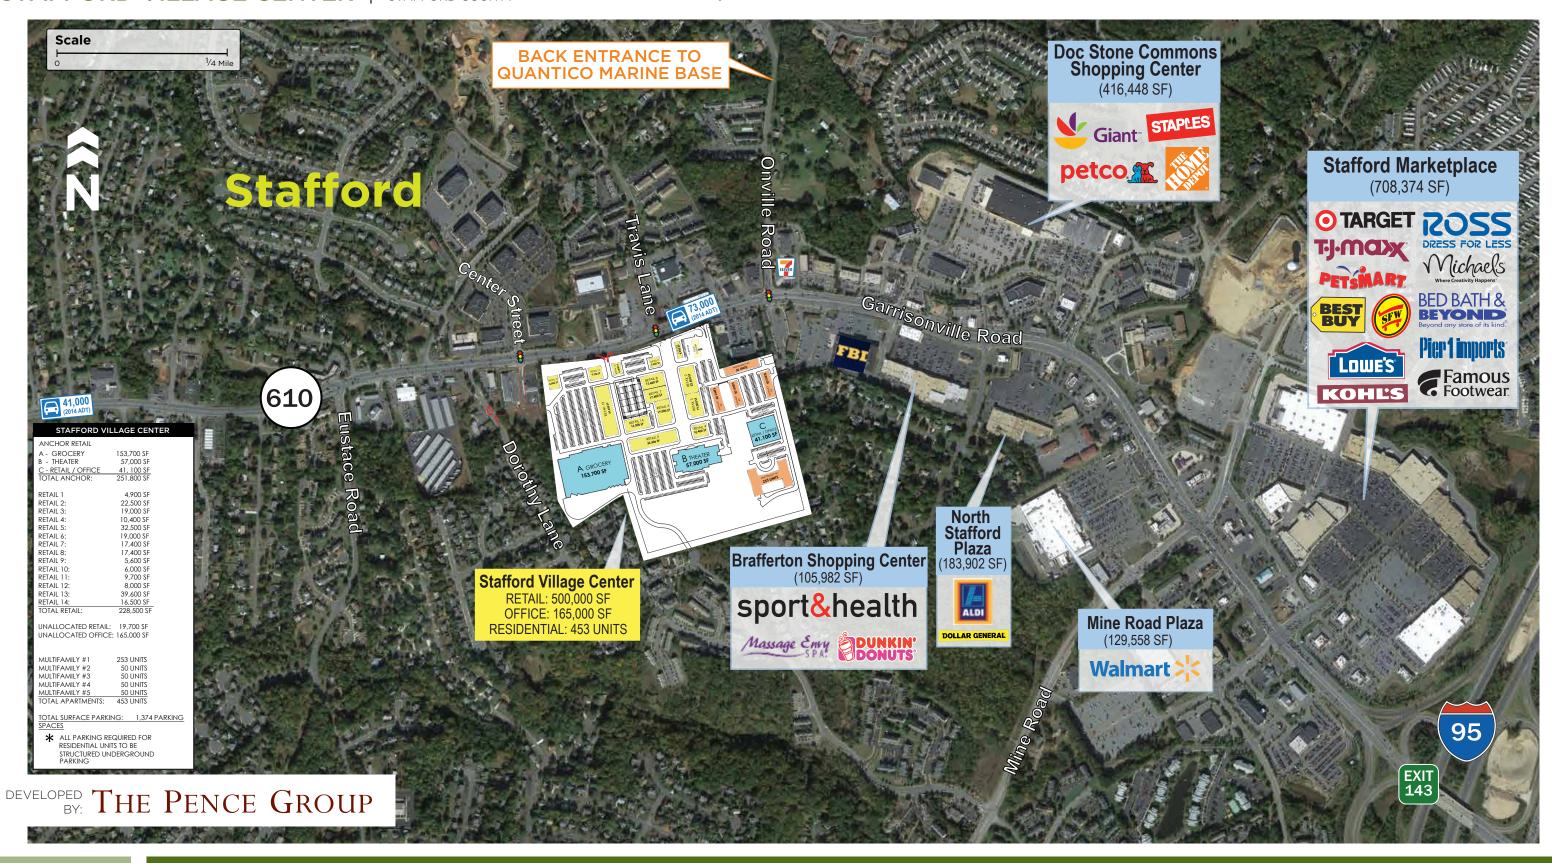

| 37.4%     | 36.5%     |

DEVELOPED BY: THE PENCE GROUP

| Traffic Counts                                                                        |                                        |  |
|---------------------------------------------------------------------------------------|----------------------------------------|--|
| I-95                                                                                  | 134,000 (2014 ADT)                     |  |
| Garrisonville Road (Route 610) Route 95 to Travis Lane Kingsland Drive to Travis Lane | 73,000 (2014 ADT)<br>41,000 (2014 ADT) |  |

#### Timing

Construction Start: Spring/Summer 2016

Anticipated Opening: Mid-2017



# STAFFORD VILLAGE CENTER

425 GARRISONVILLE ROAD, STAFFORD, VA 22556 STAFFORD COUNTY

# AERIAL EMBEDDED SITE PLAN





# STAFFORD VILLAGE CENTER

425 GARRISONVILLE ROAD, STAFFORD, VA 22556 STAFFORD COUNTY



While we have no reason to doubt the accuracy of any of the information supplied, we cannot, and do not, guarantee its accuracy. All information should be independently verified prior to a purchase or lease of the property. We are not responsible for errors, omissions, misuse, or misinterpretation of information contained herein & make no warranty of any kind, express or implied, with respect to the property or any other matters.