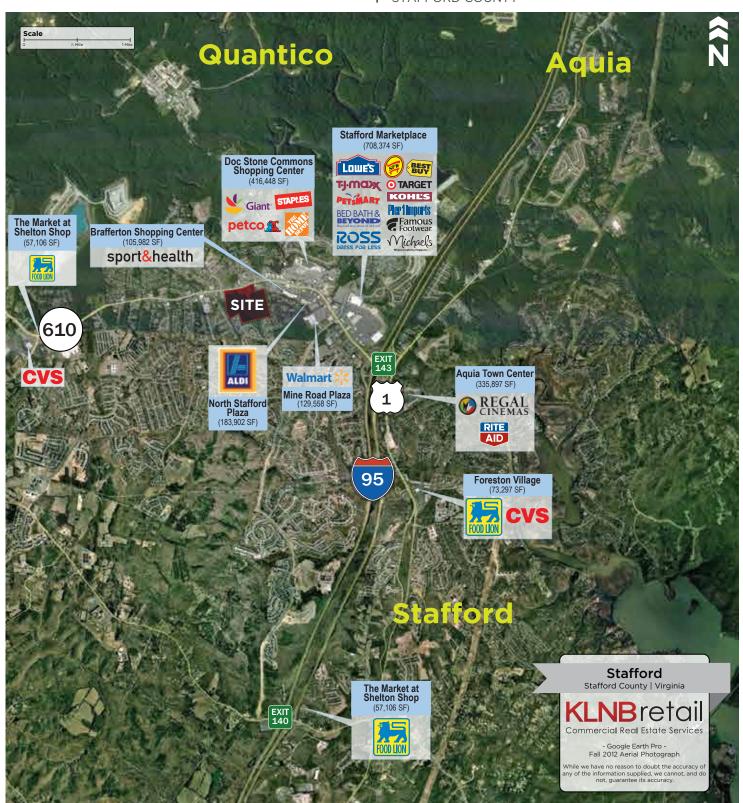

|                                        |  |
|---------------------------------------------------------------------------------------|----------------------------------------|--|
| I-95                                                                                  | 134,000 (2014 ADT)                     |  |
| Garrisonville Road (Route 610) Route 95 to Travis Lane Kingsland Drive to Travis Lane | 73,000 (2014 ADT)<br>41,000 (2014 ADT) |  |

#### Timing

Construction Start: Spring/Summer 2016

Anticipated Opening: Mid-2017



# STAFFORD VILLAGE CENTER

425 GARRISONVILLE ROAD, STAFFORD, VA 22556 STAFFORD COUNTY

# AERIAL EMBEDDED SITE PLAN





# STAFFORD VILLAGE CENTER

425 GARRISONVILLE ROAD, STAFFORD, VA 22556 STAFFORD COUNTY



While we have no reason to doubt the accuracy of any of the information supplied, we cannot, and do not, guarantee its accuracy. All information should be independently verified prior to a purchase or lease of the property. We are not responsible for errors, omissions, misuse, or misinterpretation of information contained herein & make no warranty of any kind, express or implied, with respect to the property or any other matters.