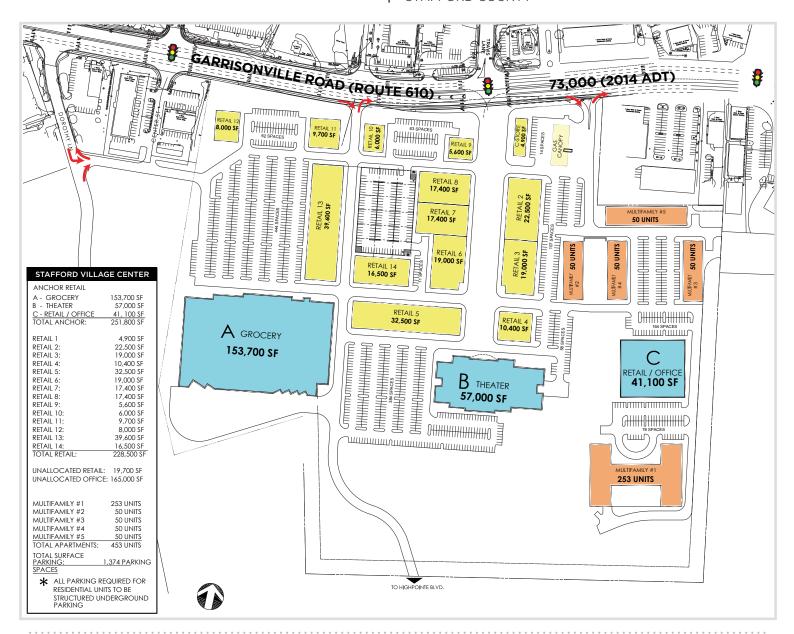

# STAFFORD VILLAGE CENTER

425 GARRISONVILLE ROAD, STAFFORD, VA 22556 STAFFORD COUNTY

|  | Demographics (2015) | 1 Mile    | 3 Mile    | 5 Mile    |
|--|---------------------|-----------|-----------|-----------|
|  | Population          | 10,122    | 47,810    | 76,121    |
|  | Median HH Income    | \$100,403 | \$103,579 | \$105,354 |
|  | Daytime Population  | 4,754     | 11,388    | 18,417    |
|  | College 4YR +       | 35.8%     | 37.4%     | 36.5%     |

DEVELOPED BY: THE PENCE GROUP

| Traffic Counts                                                                        |                                        |  |
|---------------------------------------------------------------------------------------|----------------------------------------|--|
| I-95                                                                                  | 134,000 (2014 ADT)                     |  |
| Garrisonville Road (Route 610) Route 95 to Travis Lane Kingsland Drive to Travis Lane | 73,000 (2014 ADT)<br>41,000 (2014 ADT) |  |